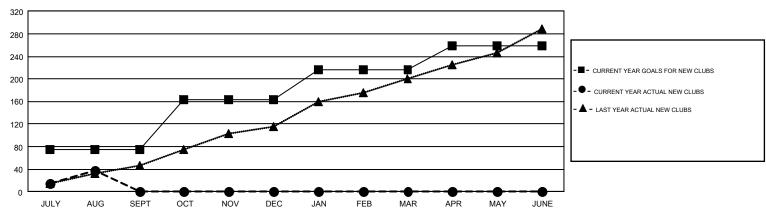

## REPORT DOES NOT INCLUDE CLUBS IN UNDISTRICTED AREAS.

|               | Club          | s           |               | Members               |                           |                         |                                              |  |
|---------------|---------------|-------------|---------------|-----------------------|---------------------------|-------------------------|----------------------------------------------|--|
|               | RESULTS FOR   | R 2018-2019 |               | RESULTS FOR 2018-2019 |                           |                         |                                              |  |
| QUARTER       | NEW CLUB GOAL | NEW CLUBS   | DROPPED CLUBS | QUARTER               | MEMBER GROWTH NET<br>GOAL | MEMBER GROWTH<br>ACTUAL | DROPPED MEMBERS ACTUAL (including transfers) |  |
| JULY/AUG/SEPT | 75            | 37          | 56            | JULY/AUG/SEPT         | 5,399                     | 12,229                  | 5,853                                        |  |
| OCT/NOV/DEC   | 89            | 0           | 0             | OCT/NOV/DEC           | 6,287                     | 0                       | 0                                            |  |
| JAN/FEB/MAR   | 52            | 0           | 0             | JAN/FEB/MAR           | 4,517                     | 0                       | 0                                            |  |
| APR/MAY/JUNE  | 43            | 0           | 0             | APR/MAY/JUNE          | 1,544                     | 0                       | 0                                            |  |

## GOALS AND ACTUAL NEW CLUBS CUMULATIVE

| DROPPED CLUBS: 56  DROPPED MEMBERS |       | 3,212 CLUBS OF 8,849 ADDED 1 OR<br>MORE NEW MEMBERS | GENDER DISTRIBUTION  MALE 227,380 (70.82%)  FEMALE 93,676 (29.18%) |  |        |
|------------------------------------|-------|-----------------------------------------------------|--------------------------------------------------------------------|--|--------|
| DECEASED                           | 208   | CLICK HERE FOR CUMULATIVE                           | TOTAL FAMILY UNIT MEMBERS                                          |  | 68,175 |
| CLUB CANCELLED                     | 187   | MEMBERSHIP DATA                                     |                                                                    |  |        |
| OTHER 5,458                        |       |                                                     | FAMILY MEMBERS PAYING HALF DUES                                    |  | 38,321 |
| TOTAL                              | 5,853 |                                                     | DOLO .                                                             |  |        |