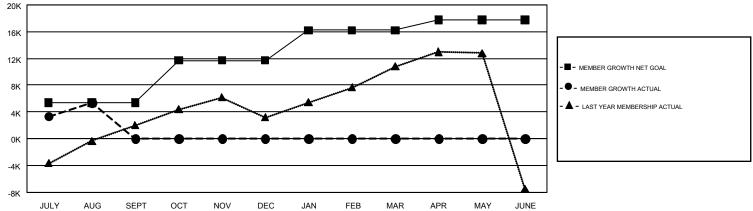

## REPORT DOES NOT INCLUDE CLUBS IN UNDISTRICTED AREAS.

|               | Club          | s           |               | Members               |                           |                         |                                              |  |
|---------------|---------------|-------------|---------------|-----------------------|---------------------------|-------------------------|----------------------------------------------|--|
|               | RESULTS FOR   | R 2018-2019 |               | RESULTS FOR 2018-2019 |                           |                         |                                              |  |
| QUARTER       | NEW CLUB GOAL | NEW CLUBS   | DROPPED CLUBS | QUARTER               | MEMBER GROWTH NET<br>GOAL | MEMBER GROWTH<br>ACTUAL | DROPPED MEMBERS ACTUAL (including transfers) |  |
| JULY/AUG/SEPT | 75            | 37          | 56            | JULY/AUG/SEPT         | 5,399                     | 12,229                  | 5,853                                        |  |
| OCT/NOV/DEC   | 89            | 0           | 0             | OCT/NOV/DEC           | 6,287                     | 0                       | 0                                            |  |
| JAN/FEB/MAR   | 52            | 0           | 0             | JAN/FEB/MAR           | 4,517                     | 0                       | 0                                            |  |
| APR/MAY/JUNE  | 43            | 0           | 0             | APR/MAY/JUNE          | 1,544                     | 0                       | 0                                            |  |

## GOALS AND ACTUAL NEW CLUBS CUMULATIVE

| DROPPED CLUBS: 56  DROPPED MEMBERS |       | 3,212 CLUBS OF 8,849 ADDED 1 OR<br>MORE NEW MEMBERS | GENDER DISTRIBUTION  MALE 227,380 (70.82%)  FEMALE 93,676 (29.18%) |  |        |
|------------------------------------|-------|-----------------------------------------------------|--------------------------------------------------------------------|--|--------|
| DECEASED                           | 208   | CLICK HERE FOR CUMULATIVE                           | TOTAL FAMILY UNIT MEMBERS                                          |  | 68,175 |
| CLUB CANCELLED                     | 187   | MEMBERSHIP DATA                                     |                                                                    |  |        |
| OTHER 5,458                        |       |                                                     | FAMILY MEMBERS PAYING HALF DUES                                    |  | 38,321 |
| TOTAL                              | 5,853 |                                                     | DOLO .                                                             |  |        |